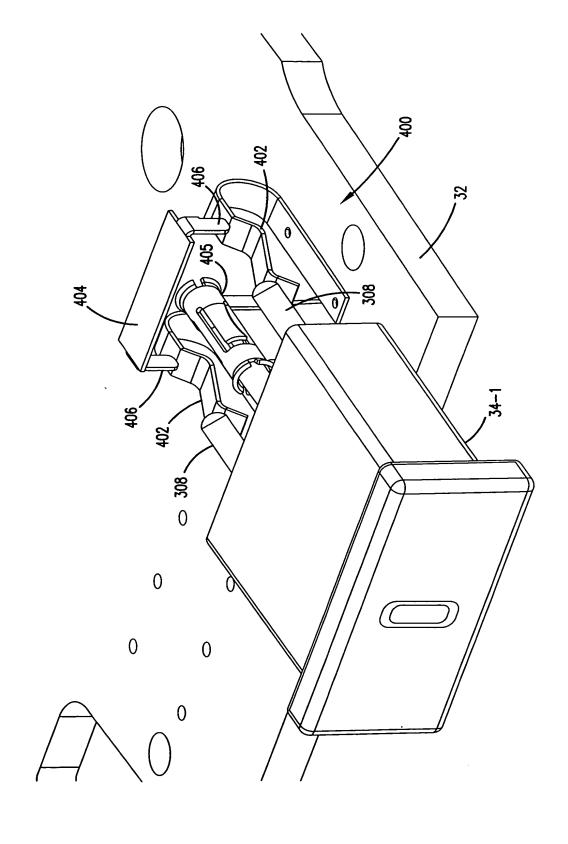

Inventor: LOEFFELHOLZ ET AL.
Docket No.: 2316.1361USC1
Title: PLUG CONNECTOR FOR CABLE TELEVISION NETWORK AND METHOD OF
USE
Attorney Name: KAREN A. FITZSIMMONS
Phone No.: 612.332.5300
Sheet 3 of 16

Attorney Name: KAREN A. FITZSIMMONS Phone No.: 612.332.5300 Sheet 4 of 16